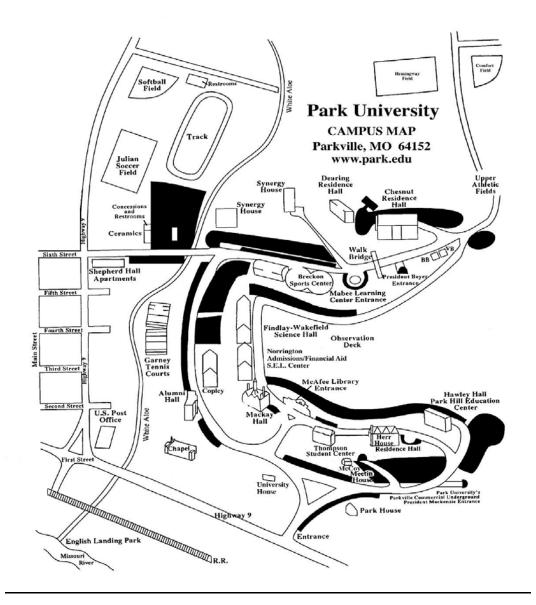

## **EXHIBIT A**

<u>Licensed University Facilities:</u> The University owns and the Licensee desires to use the buildings or other University facilities located on the Parkville Campus Center, and designated University roads ("Designated Roads"), designated University parking lot(s) ("Designated Parking Lot(s)") and sidewalks necessary to permitted use, specifically identified as follows:

NOTE: Office of General Counsel will complete this blank based on written information in Section 3.0 of the Non-Exclusive Facilities License Worksheet, as graphically depicted below.