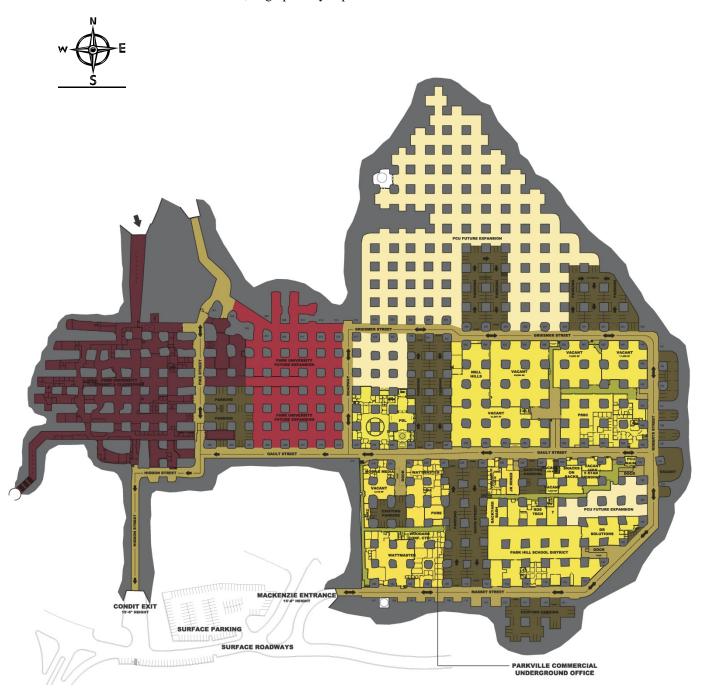

## [UNIVERSITY UNDERGROUND BUILDINGS, FACILITIES, DESIGNATED PARKING AREAS AND DESIGNATED ROADS]

<u>Licensed University Facilities:</u> The University owns and the Licensee desires to use the buildings or other University facilities located on the Parkville Campus Center, and designated University roads ("Designated Roads"), designated University parking lot(s) ("Designated Parking Lot(s)") and sidewalks necessary to permitted use, specifically identified as follows:

NOTE: Office of General Counsel will complete this blank based on written information in Section 3.0 of the Non-Exclusive Facilities License Worksheet, as graphically depicted below.