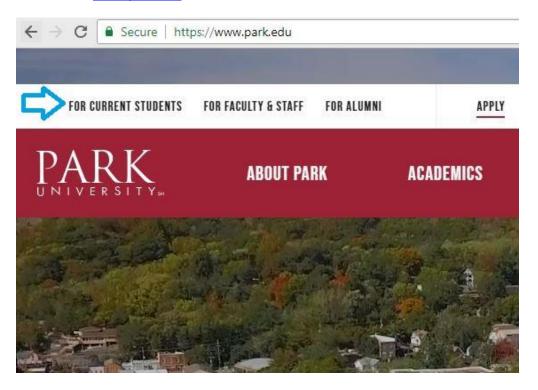

To login to your Park student email account, please see the instructions below:

1. Visit www.park.edu and select "FOR CURRENT STUDENTS"

2. Select "MYPARK"

3. Enter your Park Student ID # and password (login info sent to your personal email from Park). If you need to reset your password, you may contact Park IT Help Desk at (800) 927-3024 or <a href="mailto:helpdesk@park.edu">helpdesk@park.edu</a>