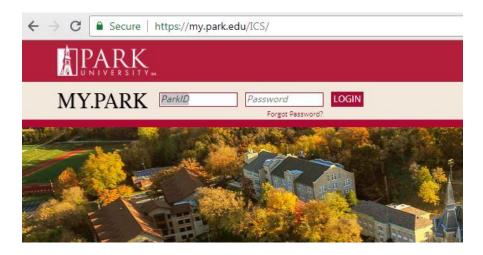

To login to your Park student email account, please see the instructions below:

1. Visit www.park.edu and select "FOR CURRENT STUDENTS"

2. Select "MYPARK"

3. Enter your Park Student ID # and password (login info sent to your personal email from Park). If you need to reset your password, you may contact Park IT Help Desk at (800) 927-3024 or <a href="mailto:helpdesk@park.edu">helpdesk@park.edu</a>