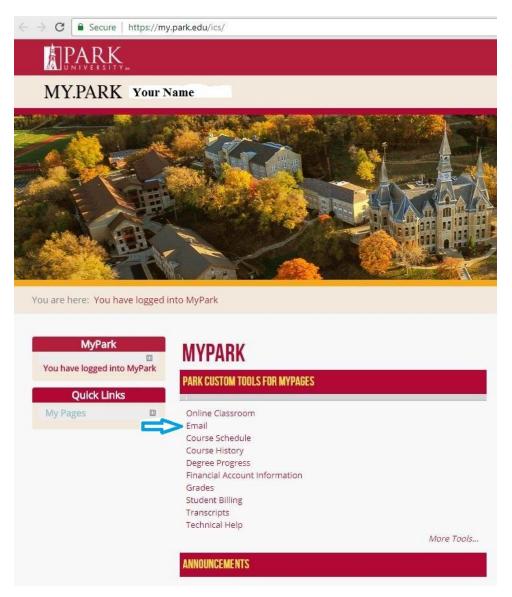

4. Once logged in, your name will appear on the left. On the HOME tab, select "Email" under MyPark

5. Once selecting "Email" you will be prompted to answer a few security questions. Park's student email is a google based email. Your email address will be your Student ID number @park.edu (ex. 123456@park.edu)