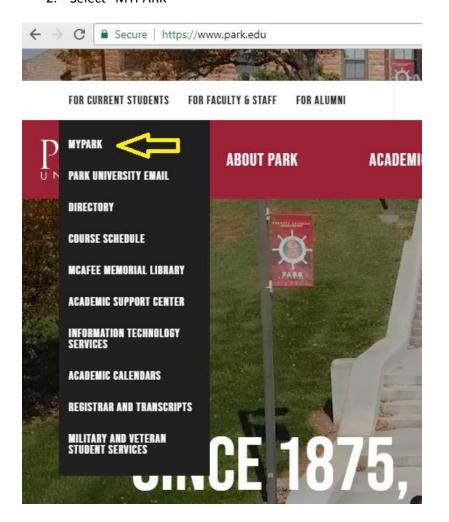

To login to your Park student email account, please see the instructions below:

1. Visit www.park.edu and select "FOR CURRENT STUDENTS"

2. Select "MYPARK"

3. Enter your Park Student ID # and password (login info sent to your personal email from Park). If you need to reset your password, you may contact Park IT Help Desk at (800) 927-3024 or <a href="mailto:helpdesk@park.edu">helpdesk@park.edu</a>