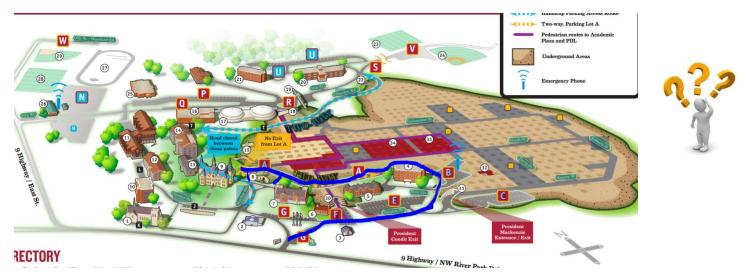

## Parking Directions

When you come in the main entrance of campus off HWY 9 take a right. At the first stop sign, take a left at the fork, keep going straight towards the hill, follow the turn on the road, it will take directly to a parking lot A. This is where you should park, (A parking lot on the map). Full campus map

## Walking Directions to the Testing Center

Exit your car, and locate the stairs that go down to the entrance of the Academic underground Mabee Learning Center. Go down the stairs (there are two set of stairs) to enter the Academic Underground.

Here is a picture of the main entrance of the academic underground.

Once you enter the Academic Underground/Mabee Learning Center go down the stairs to walk inside the underground. Walk straight, past the bookstore. The Testing Center will be on you right (office Q on underground map). Full academic underground map.