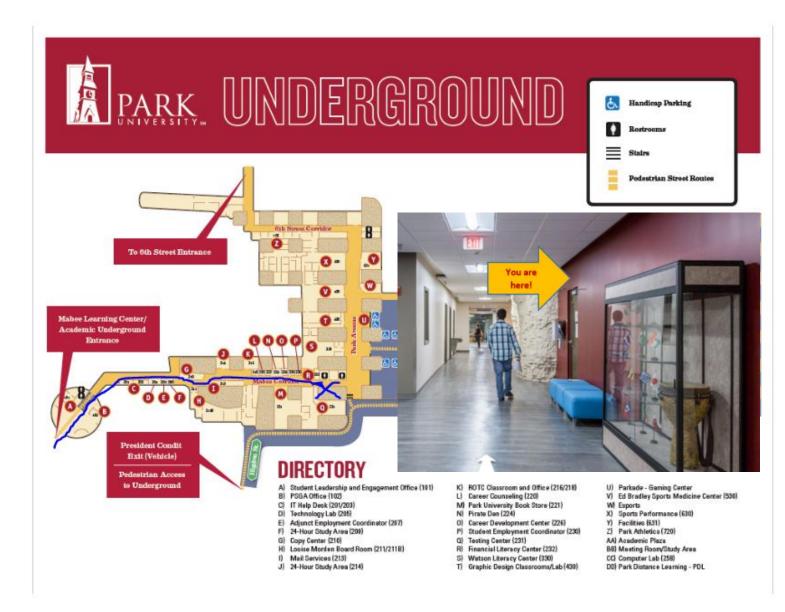

## Directions to the Testing Center

The Testing Center is located in in the Academic Underground in the Mabee Learning Center (Building #10 on the map)
Our address is:

<u>Park University Testing Center</u> | Parkville Campus | <u>Mabee Learning Center</u>, <u>Academic Underground</u> | **Room: MA231** 8700 NW River Park Drive,

## Walking Directions to the Testing Center

Exit your car, and locate the stairs that go down to the entrance of the Academic underground Mabee Learning Center. Go down the stairs (there are two set of stairs) to enter the Academic Underground.

Here is a picture of the main entrance of the academic underground.

Once you enter the Academic Underground/Mabee Learning Center go down the stairs to walk inside the underground. Walk straight, past the bookstore. The Testing Center will be on you right (office Q on underground map). Full academic underground map.