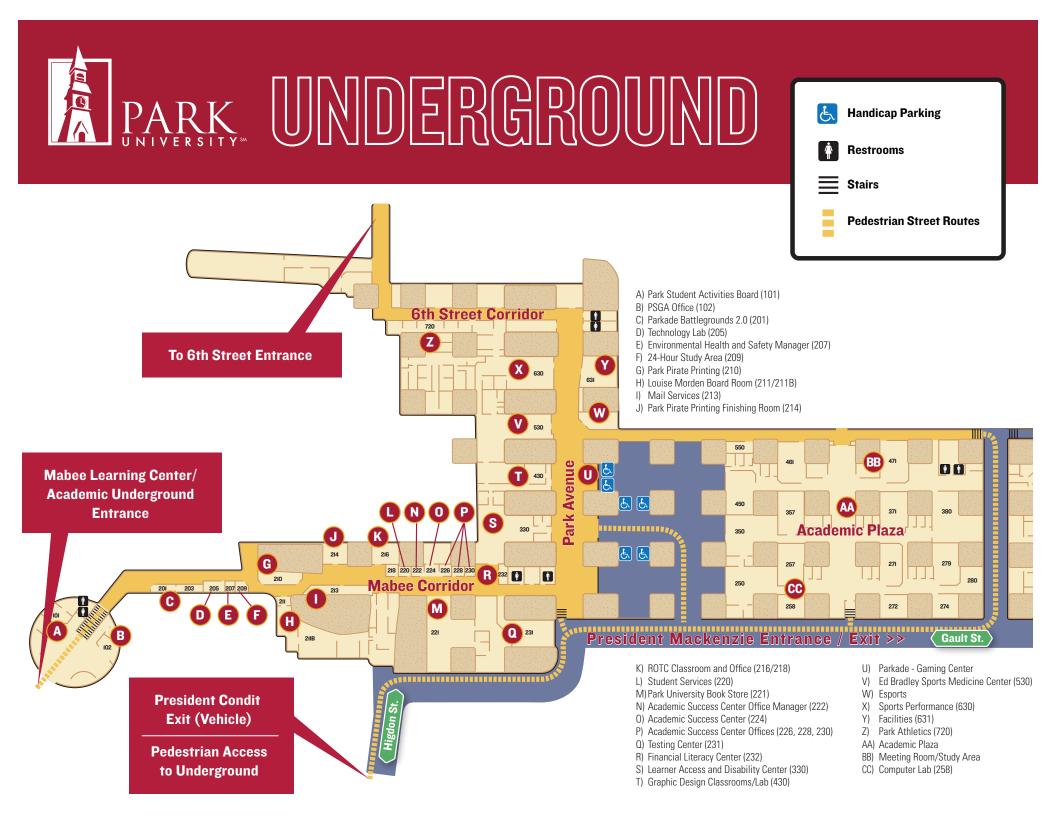

- 28. Track 29. Julian Field 30. Softball Field
- 31. President Condit Underground, Exit Only
- 32. President Mackenzie Underground Entrance/Exit
- 33. Academic Plaza (AP 250-477)
- 34. Park University Bookstore