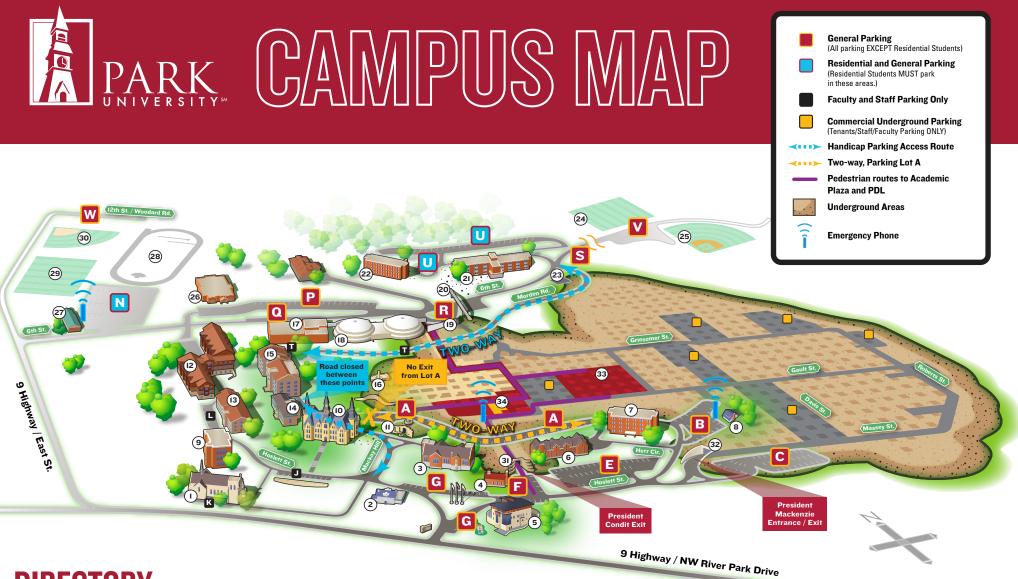

## DIRECTORY

- 1. Graham Tyler Memorial Chapel (CH)
- 2. University White House
- 3. Thompson Commons Student Center
- 4. McCoy Meetin' House
- 5. Robert W. Plaster Free Enterprise Center and School of Business
- 6. Herr House (HERR)
- 7. Hawley Hall
- 8. George S. Robb Centre
- 9. Alumni Hall (AL)

- 10. Mackay Hall (MC)
- 11. Mabee Learning Center/Academic
- Underground Entrance (MA)
- 12. Copley Quad Residence Hall (CQ)
- 13. Copley-Thaw Hall (CO)
- 14. Norrington Center
- 15. Findlay-Wakefield Science Hall (SC)
- 16. Charles Smith Scott Observatory
- 17. Intramural & Recreational Fieldhouse
- 18. Breckon Sports Center

- 19. Mabee Learning Center/Academic
- Underground 6th Street Entrance (MA)
- 20. Pedestrian Bridge
- 21. Chesnut Hall
- 22. Dearing Hall
- 23. Old Kate Court
- 24. Hemingway Field
- 25. Comfort Field 26. Synergy Services
- 27. Concessions & Restrooms (CERLAB)

- 28. Track 29. Julian Field 30. Softball Field
- 31. President Condit Underground, Exit Only
- 32. President Mackenzie Underground Entrance/Exit
- 33. Academic Plaza (AP 250-477)
- 34. Park University Bookstore